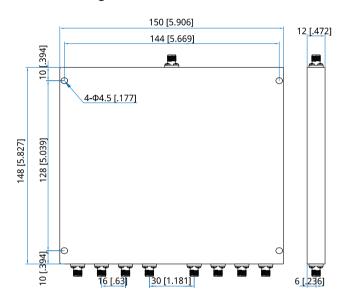

#### Mechanical

| Size <sup>*1</sup> :                  | 150*148*12mm          |
|---------------------------------------|-----------------------|
|                                       | 5.906*5.827*0.472in   |
| Weight:                               | 600g                  |
| Connectors:                           | SMA Female            |
| Mounting:                             | 4-Φ4.5mm through-hole |
| a a a a a a a a a a a a a a a a a a a |                       |

## **Outline Drawings**

Unit: mm [in] Tolerance: ±0.5mm [±0.02in]